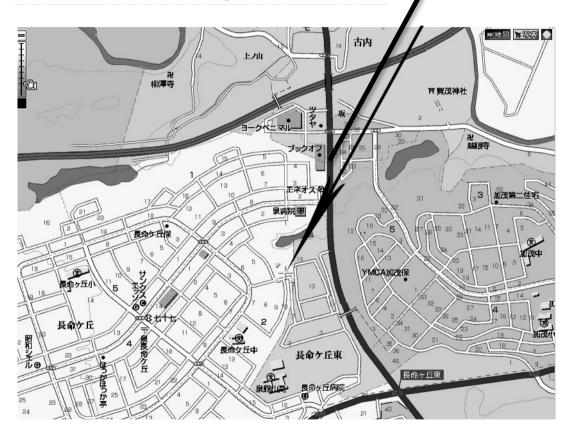

## TEL: 022-377-3187

From **Miyagi Gakuin**, go north toward Izumi Park Town. Go past the **big white construction fence.** .

If coming on *Kita-kanjo-sen* from the west, turn ກອງຟັນຈະເປັນເອັດໃນ ແລະ the corner the big white construction fence.

Go straight under the footbridge.

Take the first road on the left (after about 100 metres) This road U-turns and you will be heading up the hill. Take the first right.

Then 3<sup>rd</sup> right (brick-looking house with small white fence). Head up this road. John's house is right in front of you (50 m). White house with front garden.

## Directions:

By Subway: Yaotome Station is the closest. Then take a taxi (about ¥1,300)

**Bt Bus**: From Sendai Station Bus Terminal Stop #2, take the Miyagi University bus. Get off at Higashi Choemigaoka (shortly after the big white construction fence). Follow instructions above.

**Alternative route by car**: Take the road that goes north past Miyagi Gakuin toward Izumi Park Town. Turn into Chomeigaoka at Izumi Byouin (first big intersection) once you've gone past big white fence. Then take the first left, then the next left, then the next left and the next left --- 4 lefts in a row. Then roll down you window. You should smell BBQ.