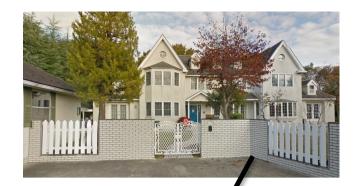

Go straight under the footbridge.

Take the first road on the left (after about 100 metres) This road U-turns and you will be heading up the hill. Take the first right.

Then 3<sup>rd</sup> right (brick-looking house with small white fence). Head up this road. John's house is right in front of you (50 m). White house with front garden.